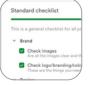

Fly through approvals and compliance on autopilot. All without you lifting a finger.

Easily add visibility of proof approval progress to your tasks with the PageProof widget.

Easy-breezy for designers who can directly action comments using PageProof Adobe add-on.