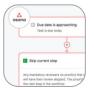

Customise workflows even further by creating rules for when certain trigger events occur.